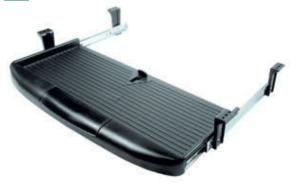

# **Keyboard Drawer**

| Dimensions | 18 July 20 |
|------------|------------|
|            |            |
| <          |            |
|            | ~~         |

### **Item Number** Description Keyboard Drawer

### **Features**

- ▶ Ball bearing slides
- ➤ Easy assembly of L-brackets
- >> Pencil box with cover
- >> Keyboard stopper is adjustable, but secure for steady operation
- >> Colors: black
- → Ask for the mouse tray (89220)