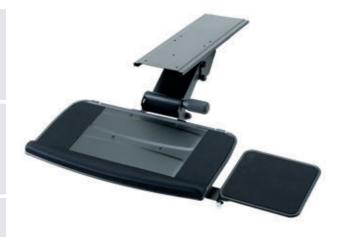

## **Keyboard Arm & Tray**

| Item Number   | Description           |
|---------------|-----------------------|
| 60518 80 046* | Keyboard Arm and Tray |

#### **Features**

- >> Steel frame with a black coating
- >> Friction track
- → 360° rotation
- >> Load capacity: 99 lbs. (45 kg)
- ➤ Adjustable components:
  - "non-knob" adjusts height
  - The keyboard tray's height is independently adjusted
  - Mouse tray has both a swivel for 215° tilt adjustment & an ambidextrous friction disconnect - for right & left placements of the tray
  - Gel wrist rest tilt adjustable