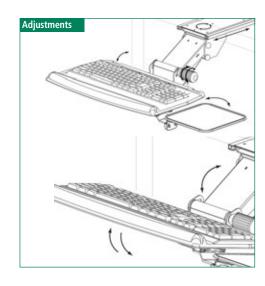

#### **Features**

- >> Steel frame with a black coating
- >> Friction track
- → 360° rotation
- >> Load capacity: 99 lbs. (45 kg)
- ➤ Adjustable components:
  - "non-knob" adjusts height
  - The keyboard tray's height is independently adjusted
  - Mouse tray has both a swivel for 215° tilt adjustment & an ambidextrous friction disconnect - for right & left placements of the tray
  - Gel wrist rest tilt adjustable