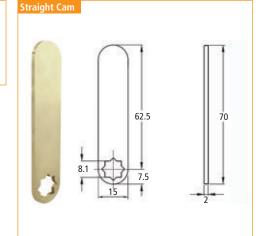

### **Applications**

- Office furniture
- Cabinets
- >> Lockers at gyms, school, and medical
- >> Personal locker and safe
- Subway
- Bowling alley

| Set includes       |  |
|--------------------|--|
| 1 Combination Lock |  |
| 1 Straight Cam     |  |
| 2 Mounting Screws  |  |
| 1 Fixing Washer    |  |
|                    |  |