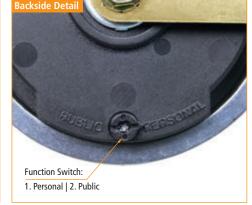

#### **Features**

- Metal within plastic housing
- >> Quick & easy installation
- >> 10,000 possible combinations
- >> Each lock comes with 2 modes:
  - Public multiple users
  - Personal single user
- Hole diameter required: 3" (76 mm)
- Suitable for thicknesses: 16 mm 20 mm