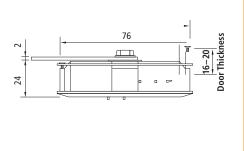

#### **Features**

- Metal within plastic housing
- >> Quick & easy installation
- >> 10,000 possible combinations
- >> Each lock comes with 2 modes:
  - Public multiple users
  - Personal single user
- Hole diameter required: 3" (76 mm)
- Suitable for thicknesses: 16 mm 20 mm