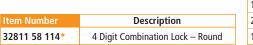

FOR OPTIONAL ITEMS SEE ACCESSORIES PAGES AT END OF LOCK SECTION

\* - Special Order Only - call for current pricing, minimum order quantity, and lead-time.

4-Digit Combination Lock – Round

SMART KEY AND CODE RESETTING TOOL (RESETS PERSONAL MODE TO FACTORY CODE) SOLD SEPARATELY – SEE PAGE 95