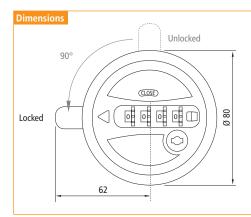

#### **Features**

- Metal within plastic housing
- >> Quick & easy installation
- >> 10,000 possible combinations
- >> Each lock comes with 2 modes:
  - Public multiple users
  - Personal single user
- Hole diameter required: 3" (76 mm)
- Suitable for thicknesses: 16 mm 20 mm